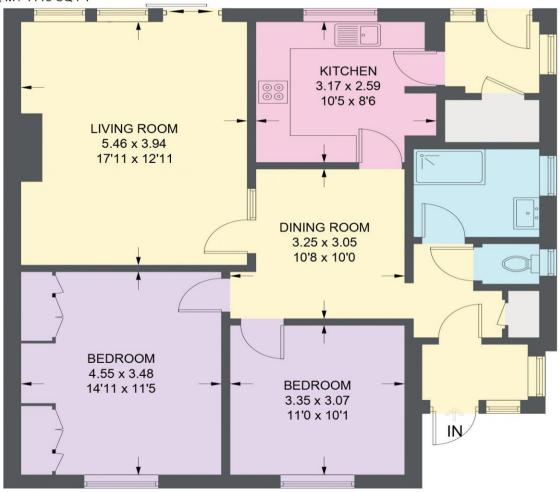

## 19 PETERBOROUGH ROAD

APPROXIMATE GROSS INTERNAL AREA = 87.9 SQ M / 946 SQ FT

GARAGE = 16.0 SQ M / 172 SQ FT TOTAL = 103.9 SQ M / 1118 SQ FT

(NOT SHOWN IN ACTUAL LOCATION / ORIENTATION)

Illustration for identification purposes only, measurements are approximate, not to scale

IMPORTANT: we would like to inform prospective purchasers that these sales particulars have been prepared as a general guide only. A detailed survey has not been carried out, nor the services, appliances and fittings tested. Room sizes should not be relied upon for furnishing purposes and are approximate. If floor plans are included, they are for guidance only and illustration purposes only and may not be to scale. If there are any important matters likely to affect your decision to buy, please contact us before viewing the property.