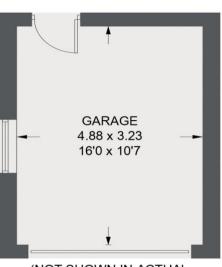

## 19 PETERBOROUGH ROAD

APPROXIMATE GROSS INTERNAL AREA = 87.9 SQ M / 946 SQ FT

GARAGE = 16.0 SQ M / 172 SQ FT TOTAL = 103.9 SQ M / 1118 SQ FT

(NOT SHOWN IN ACTUAL LOCATION / ORIENTATION)

Illustration for identification purposes only, measurements are approximate, not to scale

IMPORTANT: we would like to inform prospective purchasers that these sales particulars have been prepared as a general guide only. A detailed survey has not been carried out, nor the services, appliances and fittings tested. Room sizes should not be relied upon for furnishing purposes and are approximate. If floor plans are included, they are for guidance only and illustration purposes only and may not be to scale. If there are any important matters likely to affect your decision to buy, please contact us before viewing the property.