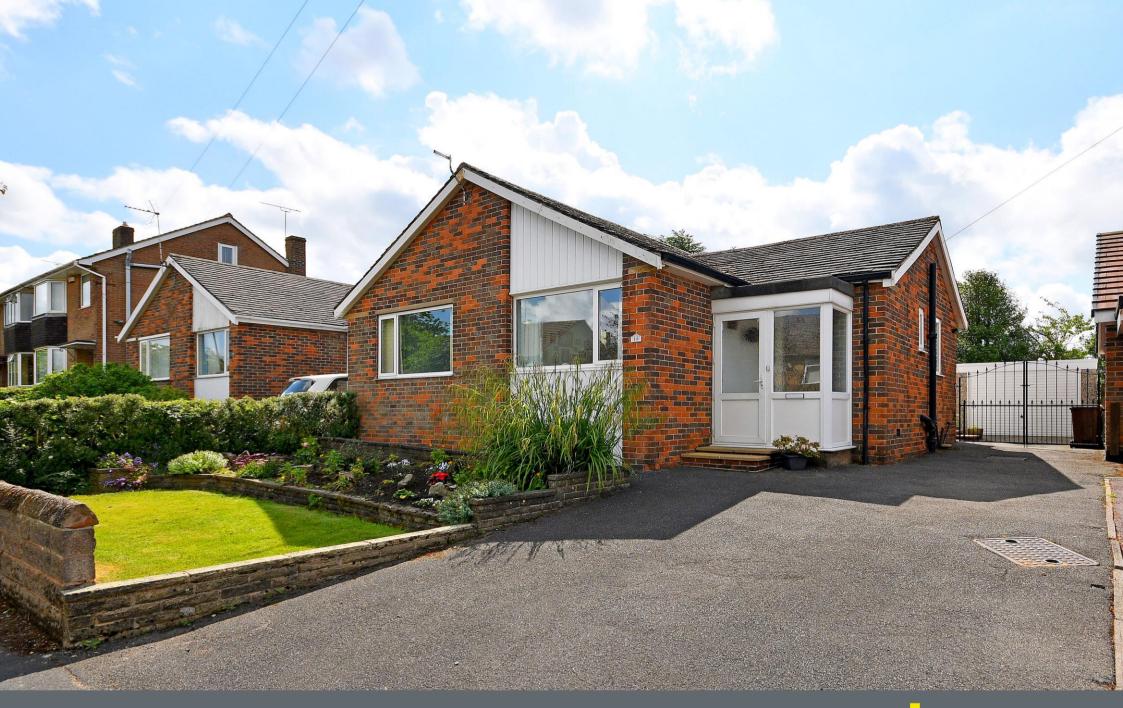

## 19 Peterborough Road

Lodge Moor • Sheffield • S10 4JD

Guide Price £400,000 - £425,000

A generously proportioned 2 double bedroom detached bungalow in Lodge Moor backing onto Hallam Cricket Club. Spacious light and airy accommodation, featuring landscaped front and rear gardens, a driveway for multiple vehicles leading to a detached garage, double glazing and combination gas central heating. Offers great potential to extend subject to necessary consents. Freehold. The property enters through an inner porch into the hallway fitted with a built in cupboard providing ideal storage space for coats and shoes. A tiled shower room is equipped with double shower, WC and hand wash basin. A central dining area links the kitchen to the living space. The kitchen is fitted with ivory shaker style units, contrasting worktops and tiled splash backs. Integrated appliances include a Bosch oven, induction hob, overhead extractor, Neff microwave, Zanussi dishwasher, with space and plumbing for further freestanding appliances. A generous rear porch provides access to the driveway and garden, also housing a generous utility cupboard where the washing machine and combination boiler are located. The lounge is rear facing offering a fabulous garden aspect through full width patio doors allowing an abundance of natural light and linking the outdoor space. Both front facing double bedrooms offer generous windows and lovely views over the front garden, with the master benefitting from made to measure bedroom furniture. A partially boarded loft space creates further storage. The landscaped front garden creates a lovely first impression with hard standing driveway providing off street parking for multiple vehicles, leading to the detached garage through secure gates. At the rear, there is a substantial paved patio creating a perfect entertaining area adjoining a landscaped lawn, bordered by fencing and established planting, providing a private space with a woodland outlook. Peterborough Road is ideally placed for access to a range of local amenities including pubs, shops, transport links to the hospitals, universities and th

- Generously Proportioned Detached Bungalow
- 2 Double Bedrooms
- Light & Airy Accommodation
- Modern Kitchen with Integrated Appliances
- Backing Onto Hallam Cricket Club

- Potential To Extend Subject to Consents
- Driveway & Detached Garage
- Landscaped Gardens at Front & Rear
- Freehold & No Chain
- Council Tax Band D